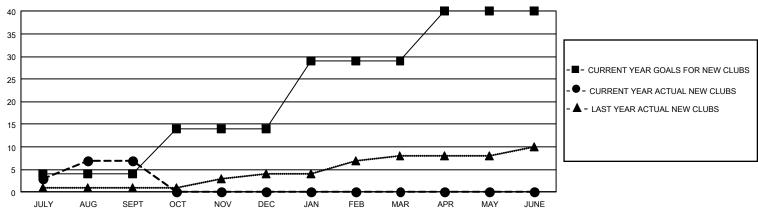

## GOALS AND ACTUAL NEW CLUBS CUMULATIVE

| DROPPED CLUBS: 9           |     | 218 CLUBS OF 1,522 ADDED 1 OR<br>MORE NEW MEMBERS | GENDER DISTRIBUTION             |                 |       |
|----------------------------|-----|---------------------------------------------------|---------------------------------|-----------------|-------|
|                            |     |                                                   | MALE                            | 23,970 (67.11%) |       |
| DROPPED MEMBERS            |     |                                                   | FEMALE                          | 11,747 (32.89%) |       |
|                            |     |                                                   |                                 |                 |       |
| DECEASED                   | 147 | CLICK HERE FOR CUMULATIVE                         | TOTAL FAMILY UNIT MEMBERS       |                 | 6,924 |
| CLUB CANCELLED 5 OTHER 773 |     | MEMBERSHIP DATA                                   | FAMILY MEMBERS PAYING HALF DUES |                 | 3,541 |
|                            |     |                                                   |                                 |                 |       |
| TOTAL                      | 925 |                                                   | DUES                            |                 |       |