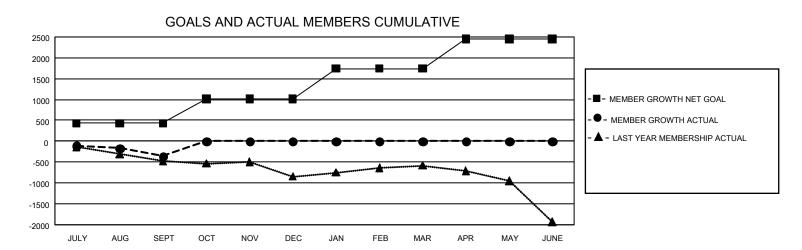

## GOALS AND ACTUAL NEW CLUBS CUMULATIVE

| DROPPED CLUBS: 9           |     | 218 CLUBS OF 1,522 ADDED 1 OR<br>MORE NEW MEMBERS | GENDER DISTRIBUTION             |                 |       |
|----------------------------|-----|---------------------------------------------------|---------------------------------|-----------------|-------|
|                            |     |                                                   | MALE                            | 23,970 (67.11%) |       |
| DROPPED MEMBERS            |     |                                                   | FEMALE                          | 11,747 (32.89%) |       |
|                            |     |                                                   |                                 |                 |       |
| DECEASED                   | 147 | CLICK HERE FOR CUMULATIVE                         | TOTAL FAMILY UNIT MEMBERS       |                 | 6,924 |
| CLUB CANCELLED 5 OTHER 773 |     | MEMBERSHIP DATA                                   | FAMILY MEMBERS PAYING HALF DUES |                 | 3,541 |
|                            |     |                                                   |                                 |                 |       |
| TOTAL                      | 925 |                                                   | DUES                            |                 |       |